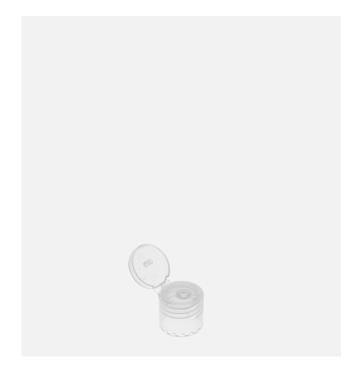

# Flip top cap 20/415

### **General** info

Item no. (SKU): TW003014
Finish: Glossy

Liner: Thread:

Material: Colour:

Print Areas:

Country of Origin: